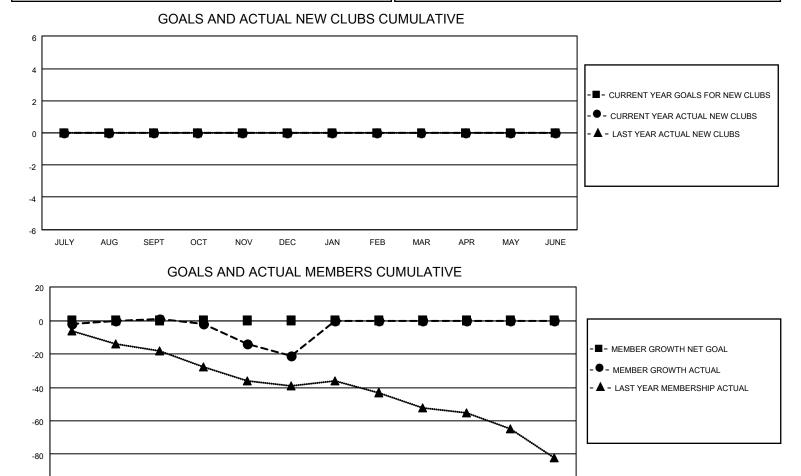

## LOCATION IOWA

**District 9 NC** 

Results as of: 12/31/2021

| Clubs                 |               |           |               | Members               |                          |                         |                                                    |
|-----------------------|---------------|-----------|---------------|-----------------------|--------------------------|-------------------------|----------------------------------------------------|
| RESULTS FOR 2021-2022 |               |           |               | RESULTS FOR 2021-2022 |                          |                         |                                                    |
| QUARTER               | NEW CLUB GOAL | NEW CLUBS | DROPPED CLUBS | QUARTER ME            | EMBER GROWTH NET<br>GOAL | MEMBER GROWTH<br>ACTUAL | DROPPED<br>MEMBERS ACTUAL<br>(including transfers) |
| JULY/AUG/SEPT         | 0             | 0         | 0             | JULY/AUG/SEPT         | 0                        | 18                      | 15                                                 |
| OCT/NOV/DEC           | 0             | 0         | 1             | OCT/NOV/DEC           | 0                        | 45                      | 50                                                 |
| JAN/FEB/MAR           | 0             | 0         | 0             | JAN/FEB/MAR           | 0                        | 0                       | 0                                                  |
| APR/MAY/JUNE          | 0             | 0         | 0             | APR/MAY/JUNE          | 0                        | 0                       | 0                                                  |